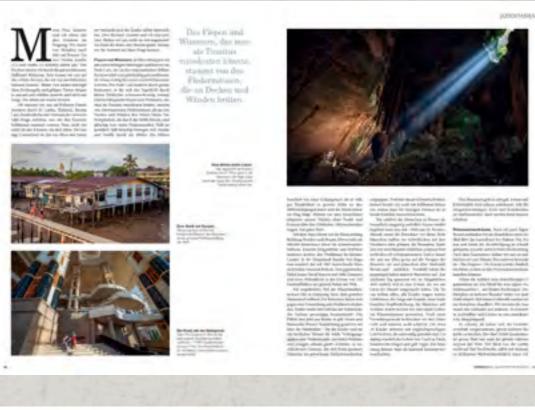

There and its jubbs is the control of the the control of the contr

A sinkhole appears on the horizon, a natural well of ight. The underground river has eaten a tunnel through he rock for millions of years

Alls Litterspringful volte man for one blackness racht sen, auch eens en flad in der Leguns des Sinsahrligklicht (ganz sties) aller die Ausnahme st. Dock entg at as valurants and die Insel. Besonders spektakulär ist der Beruch, einer Eich-Olie ince es sie etwa am südlichen Ende des Varnacikulf-Gistochers grüt toben sind micht. Des Lidit, die Falben und die Euformatienen der Höhle sind alberwättigend sichde.