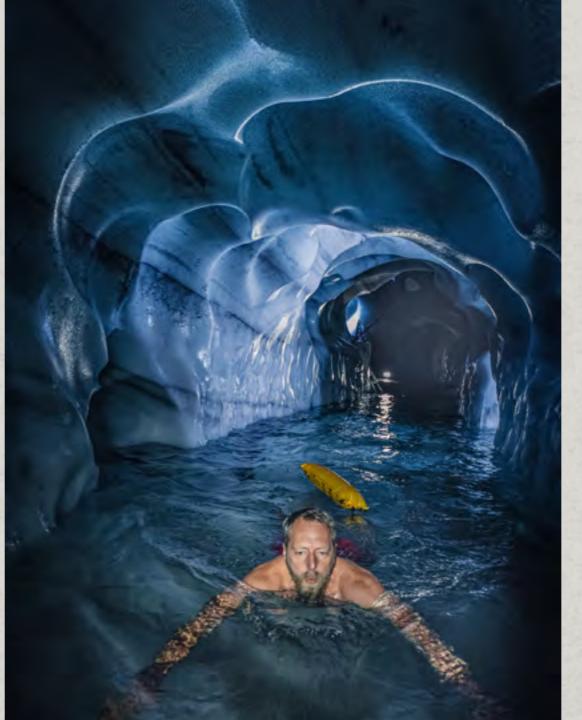

# WIDEOYSTER

Adventure & travel magazine in 4 languages 160,000 subscribers

Vietnam – Expedition into the largest cave in the world

Online feature | text & photography

☑ See online

the later is partiagated. All primes of the destinate of political partiagation of the destination of the political partiagation of the destination of the destinatio

Alls Litterspringful volte man for one blackness racht sen, auch eens en flad in der Leguns des Sinsahrligklicht (ganz sties) aller die Ausnahme st. Dock entg at as valurants and die Insel. Besonders spektakulär ist der Beruch, einer Eich-Olie ince es sie etwa am südlichen Ende des Varnacikulf-Gistochers grüt toben sind micht. Des Lidit, die Falben und die Euformatienen der Höhle sind alberwättigend sichde.