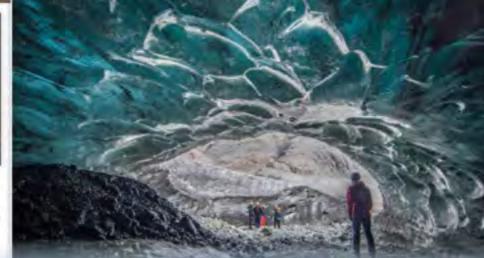

Alls Litterspringful volte man for one blackness racht sen, auch eens en flad in der Leguns des Sinsahrligklicht (ganz sties) aller die Ausnahme st. Dock entg at as valurants and die Insel. Besonders spektakulär ist der Beruch, einer Eich-Olie ince es sie etwa am südlichen Ende des Varnacikulf-Gistochers grüt toben sind micht. Des Lidit, die Falben und die Euformatienen der Höhle sind alberwättigend sichde.