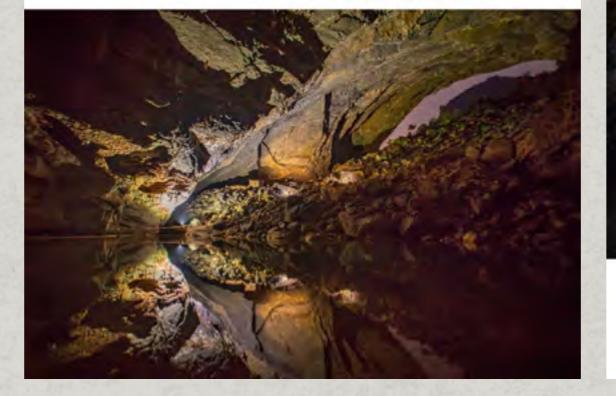

# WIDEOYSTER

Adventure & travel magazine in 4 languages 160,000 subscribers

Vietnam – Expedition into the largest cave in the world

Online feature | text & photography

☑ See online

the later is partiagated. All primes of the destinate of political partiagation of the destination of the political partiagation of the destination of the destinatio

There and its jubbs is the control of the the control of the contr

A sinkhole appears on the horizon, a natural well of ight. The underground river has eaten a tunnel through he rock for millions of years

Alls Litterspringful volte man for one blackness racht sen, auch eens en flad in der Leguns des Sinsahrligklicht (ganz sties) aller die Ausnahme st. Dock entg at as valurants and die Insel. Besonders spektakulär ist der Beruch, einer Eich-Olie ince es sie etwa am südlichen Ende des Varnacikulf-Gistochers grüt toben sind micht. Des Lidit, die Falben und die Euformatienen der Höhle sind alberwättigend sichde.