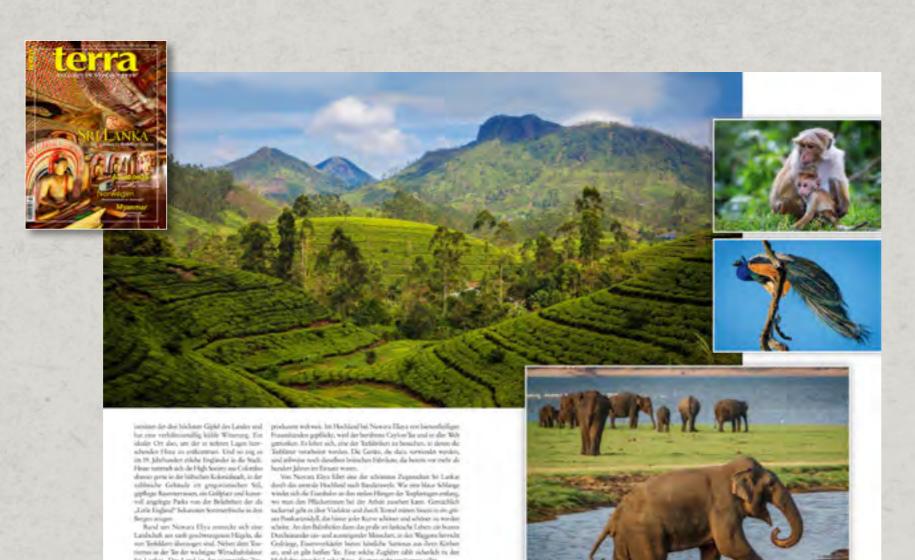

☑ Read and download

globetrotter Das Reisemagazin für Weltentdecker

Sri Lanka – Long-term trip with kids Cover story | 12 pages | text & photography

Costa Rica – Where to experience your green miracle FASZINATION UNSERER ERDE Cover story | 12 pages | text & photography

melle in Sri Lanka: Meine Mutter, meine Lehrerin

### Amelie, 11, geht auf dem Balkon zur Schule

Weil ihr Vater in Sri Lanka arbeitete, ging Amelie ein halbes Jahr lang nicht wie gewohnt zur Schule. Stattdessen lernte sie mit ihrer Mutter auf dem Balkon, chattete mit Mitschülern