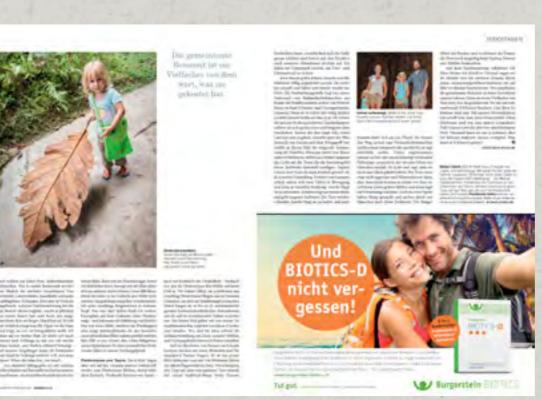

melle in Sri Lanka: Meine Mutter, meine Lehrerin

### Amelie, 11, geht auf dem Balkon zur Schule

Weil ihr Vater in Sri Lanka arbeitete, ging Amelie ein halbes Jahr lang nicht wie gewohnt zur Schule. Stattdessen lernte sie mit ihrer Mutter auf dem Balkon, chattete mit Mitschülern