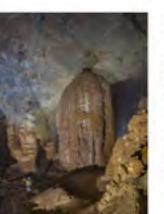

Alls Litterspringful volte man for one blackness racht sen, auch eens en flad in der Leguns des Sinsahrligklicht (ganz sties) aller die Ausnahme st. Dock entg at as valurants and die Insel. Besonders spektakulär ist der Beruch, einer Eich-Olie ince es sie etwa am südlichen Ende des Varnacikulf-Gistochers grüt toben sind micht. Des Lidit, die Falben und die Euformatienen der Höhle sind alberwättigend sichde.