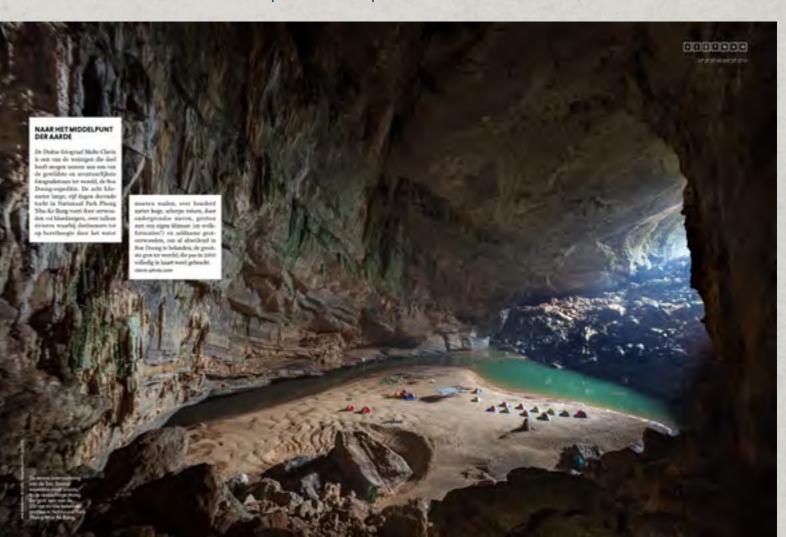

There and its jubbs is the control of the the control of the contr

A sinkhole appears on the horizon, a natural well of ight. The underground river has eaten a tunnel through he rock for millions of years

There were more people on the summit of Mount Everest than in the depths of this

lifer ratio about the played involve belong up, and set up our secret age; rating, while Direct we (that the per 14 or for cold and reach is the time of about 400 miles for graph 1, or to graph to the war even over the present is they directive to The graphs of windows of the Size-Coung, per 455,50 windows to the second over principal field it are current.