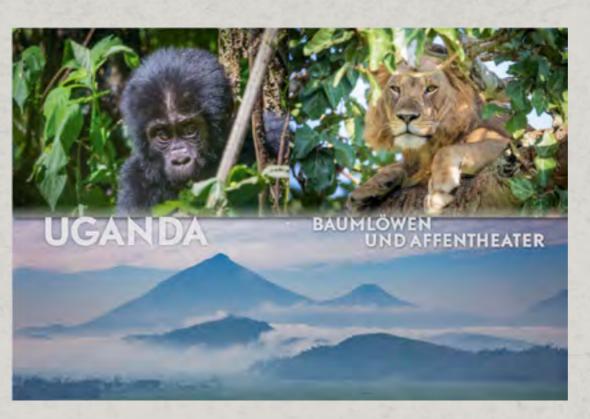

### **Wo Elefant, Büffel** und Löwe sich guten Tag sagen

Sabbaticals gegen die Office-Langeweile gibt es in allen Formen, doch die Ausbildung als Ranger im Kruger-Nationalpark in Südafrika ist die Platin-Variante. Ein leider viel zu kurzer Erfahrungsbericht

7

Business Punk South Africa – Where elephant, buffalo and lion say hello to each other | Feature | 5 pages | text & photography