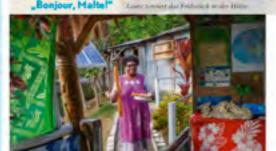

melle in Sri Lanka: Meine Mutter, meine Lehrerin

### Amelie, 11, geht auf dem Balkon zur Schule

Weil ihr Vater in Sri Lanka arbeitete, ging Amelie ein halbes Jahr lang nicht wie gewohnt zur Schule. Stattdessen lernte sie mit ihrer Mutter auf dem Balkon, chattete mit Mitschülern

Amelie goes to school on the balcony Interview | photography

Myanmar – Halo Double-page photo | text & photography

South Africa – Ranger education in the Kruger Nationalpark Faszination Unserer ERDE Feature | 12 pages | text & photography