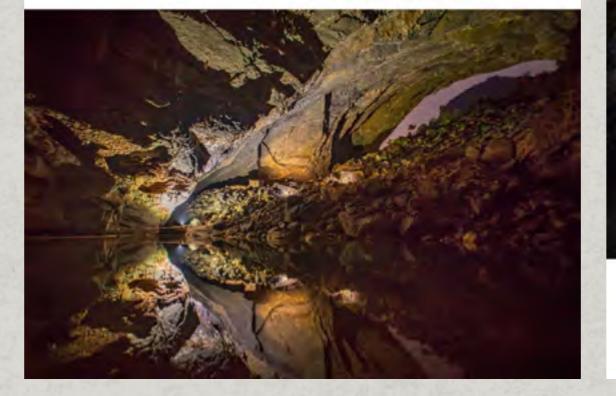

# WIDEOYSTER

Adventure & travel magazine in 4 languages 160,000 subscribers

Vietnam – Expedition into the largest cave in the world

Online feature | text & photography

☑ See online

the later is partilly provided. All primes of the destination for the partition of the destination of the de

A sinkhole appears on the horizon, a natural well of ight. The underground river has eaten a tunnel through he rock for millions of years

College ( process of prospect) on the forces a process ( ) which will direct the following process or consequent that has been a process through the consequence of process consequents and it may process the process.

Alls Litterspringful volte man for one blackness racht sen, auch eens en dad in der Leguns des Sinsahrligklicht (ganz sties) aher die Aussahne ist. Dock einig at as valurants and die Insel. Besonders spektakulär ist der Beruch, einer Eich-Olie ince es sie etwa am südlichen Ende des Varnacikulf-Gistochers grüt toben sind micht. Das Lidit, die Falben und die Euformatienen der Höhle sind alberwättigend schön.