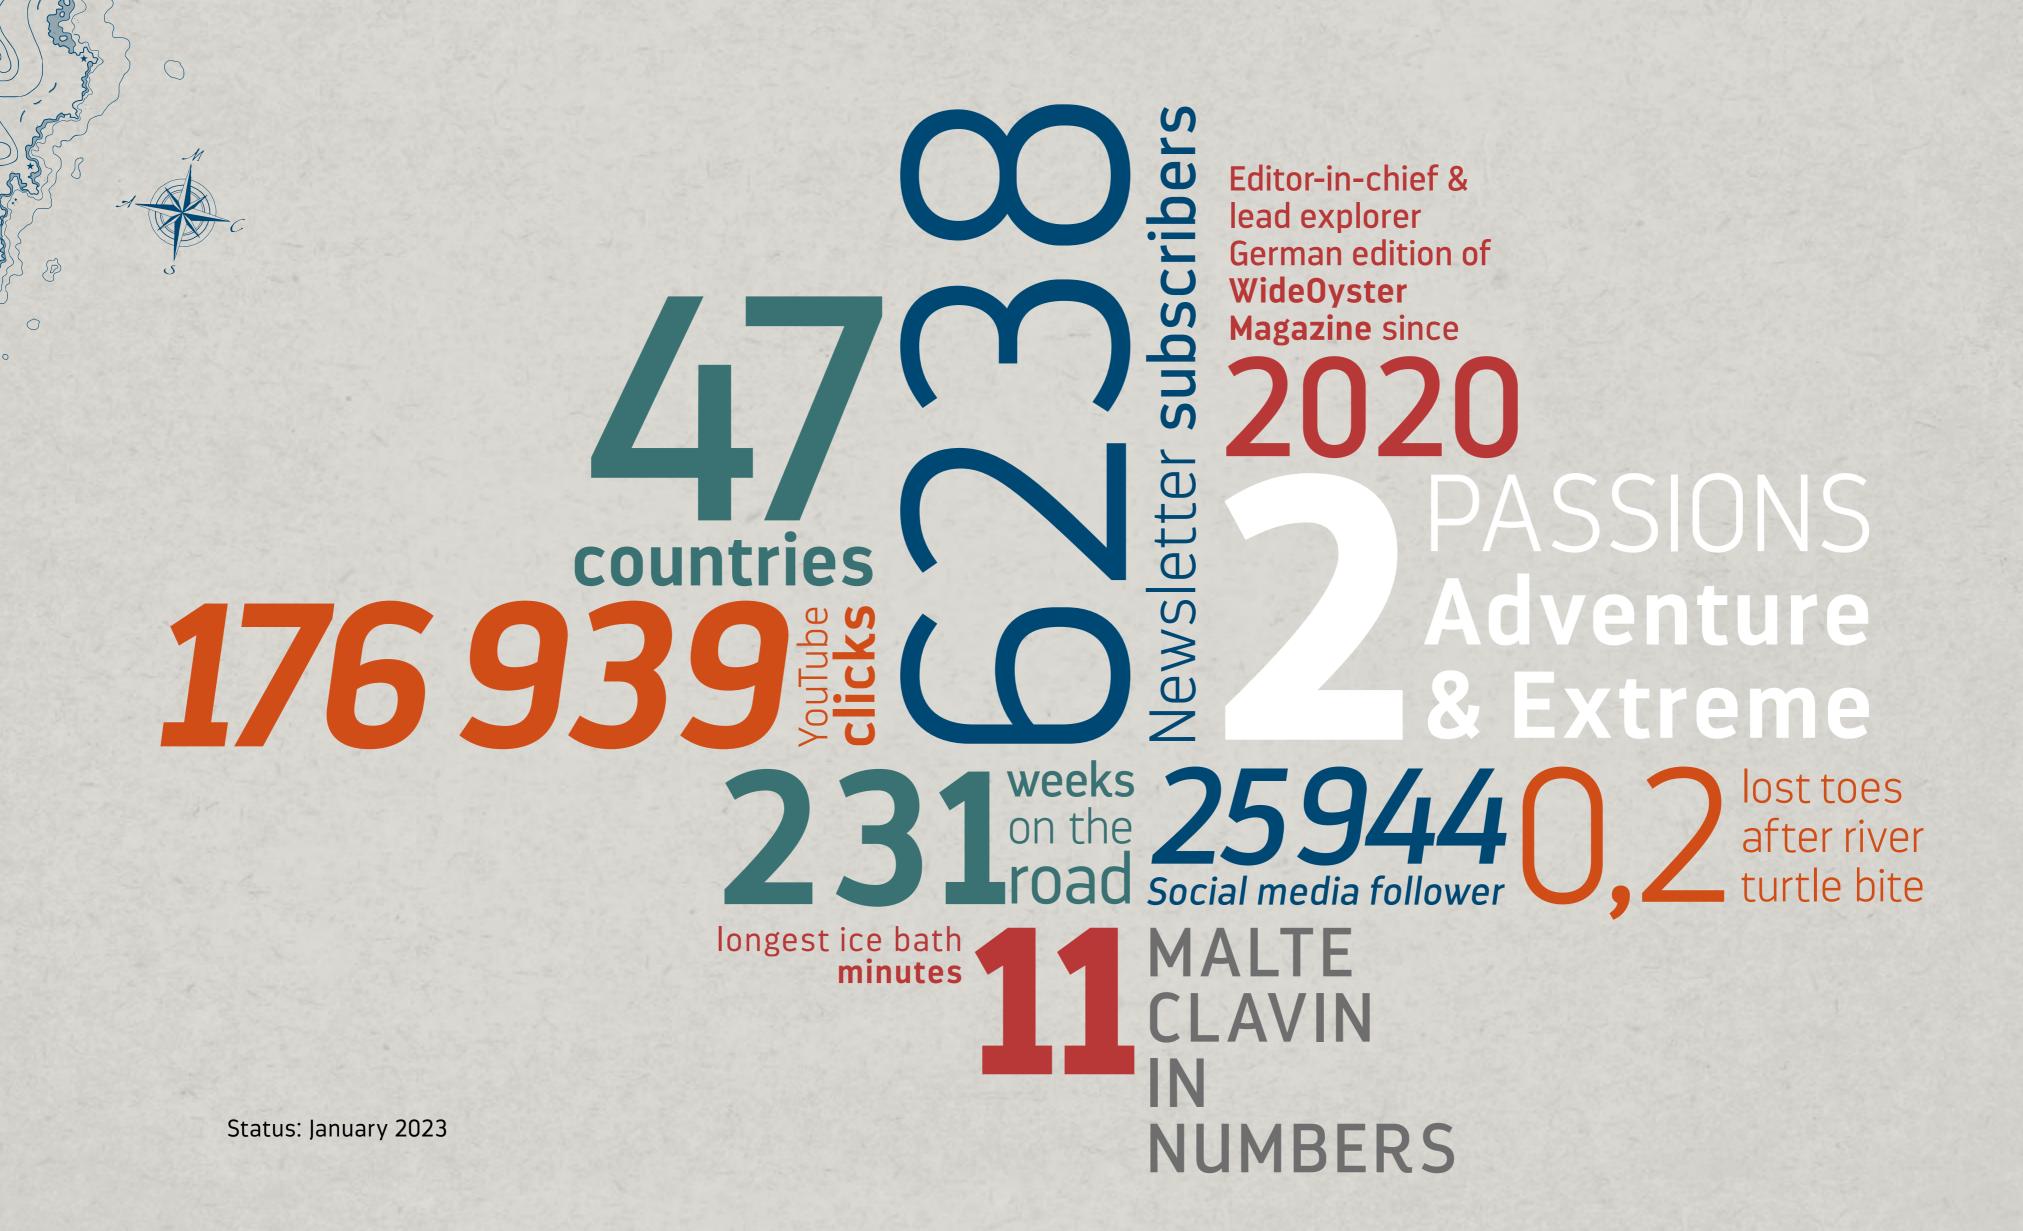

Inspiring stories in words and pictures































DIE ZEIT SPIEGEL ONLINE

Publication MALTE CAVIN selection examples on the following pages





# globetrotter

Das Reisemagazin für Weltentdecker

Switzerland's biggest travel magazine 150,000 readers

#### **Borneo – Family adventures in the jungle**

Cover story | 10 pages | text & photography ☑ Read and download















Germany's biggest nature travel magazine 100,000 readers



























# WIDEOYSTER

Adventure & travel magazine in 4 languages 160,000 subscribers

Vietnam – Expedition into the largest cave in the world

Online feature | text & photography

☑ See online









the later is partilly provided. All primes of the destination for the partition of the destination of the de

enticapion and transit times. The primary solid completing