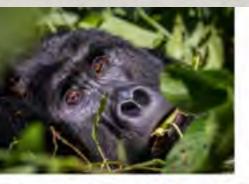

### **Wo Elefant, Büffel** und Löwe sich guten Tag sagen

Sabbaticals gegen die Office-Langeweile gibt es in allen Formen, doch die Ausbildung als Ranger im Kruger-Nationalpark in Südafrika ist die Platin-Variante. Ein leider viel zu kurzer Erfahrungsbericht

7

Business Punk South Africa – Where elephant, buffalo and lion say hello to each other | Feature | 5 pages | text & photography