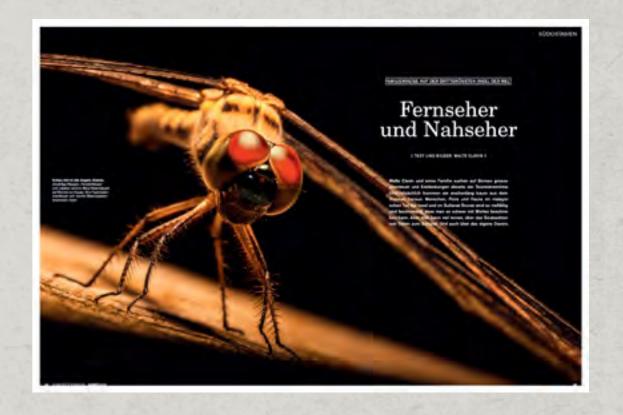

### **Wo Elefant, Büffel** und Löwe sich guten Tag sagen

Sabbaticals gegen die Office-Langeweile gibt es in allen Formen, doch die Ausbildung als Ranger im Kruger-Nationalpark in Südafrika ist die Platin-Variante. Ein leider viel zu kurzer Erfahrungsbericht