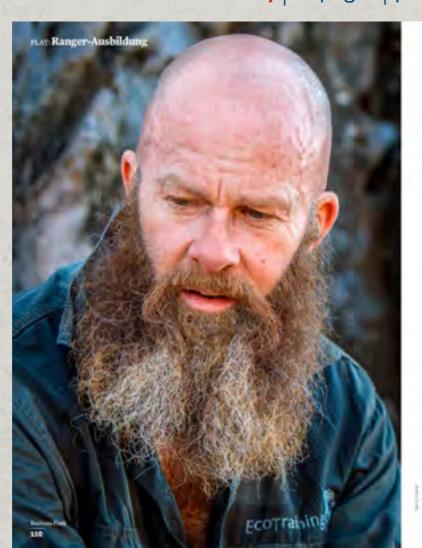

### **Wo Elefant, Büffel** und Löwe sich guten Tag sagen

Sabbaticals gegen die Office-Langeweile gibt es in allen Formen, doch die Ausbildung als Ranger im Kruger-Nationalpark in Südafrika ist die Platin-Variante. Ein leider viel zu kurzer Erfahrungsbericht

7

Business Punk South Africa – Where elephant, buffalo and lion say hello to each other | Feature | 5 pages | text & photography