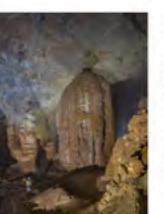

Alls Litterspringful volte man for one blackness racht sen, auch eens en dad in der Leguns des Sinsahrligklicht (ganz sties) aher die Aussahne ist. Dock einig at as valurants and die Insel. Besonders spektakulär ist der Beruch, einer Eich-Olie ince es sie etwa am südlichen Ende des Varnacikulf-Gistochers grüt toben sind micht. Das Lidit, die Falben und die Euformatienen der Höhle sind alberwättigend schön.