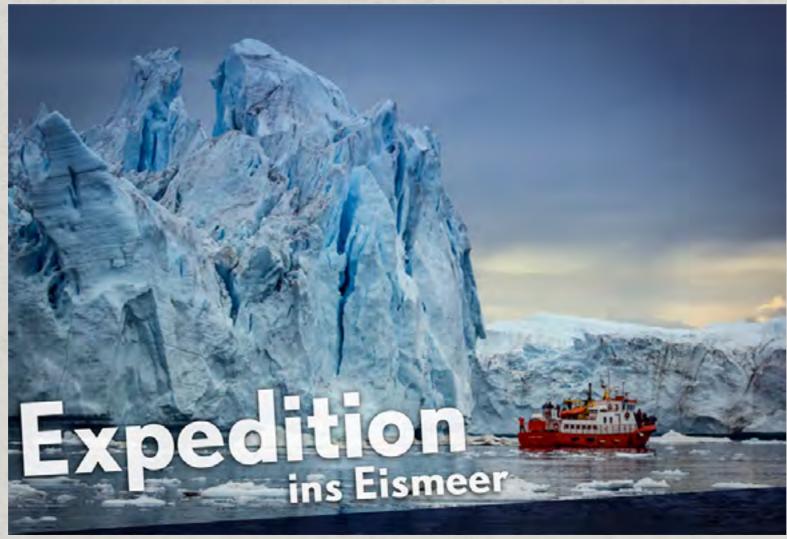

Iceland - Fire show and eternal ice Cover story | 14 pages | text & photography

**NATIONAL** 

Vietnam - To the centre of the earth GEOGRAPHIC Double-page photo | text & photography

**Arctic – Ship expedition from Canada to Greenland** Feature | 12 pages | text & photography