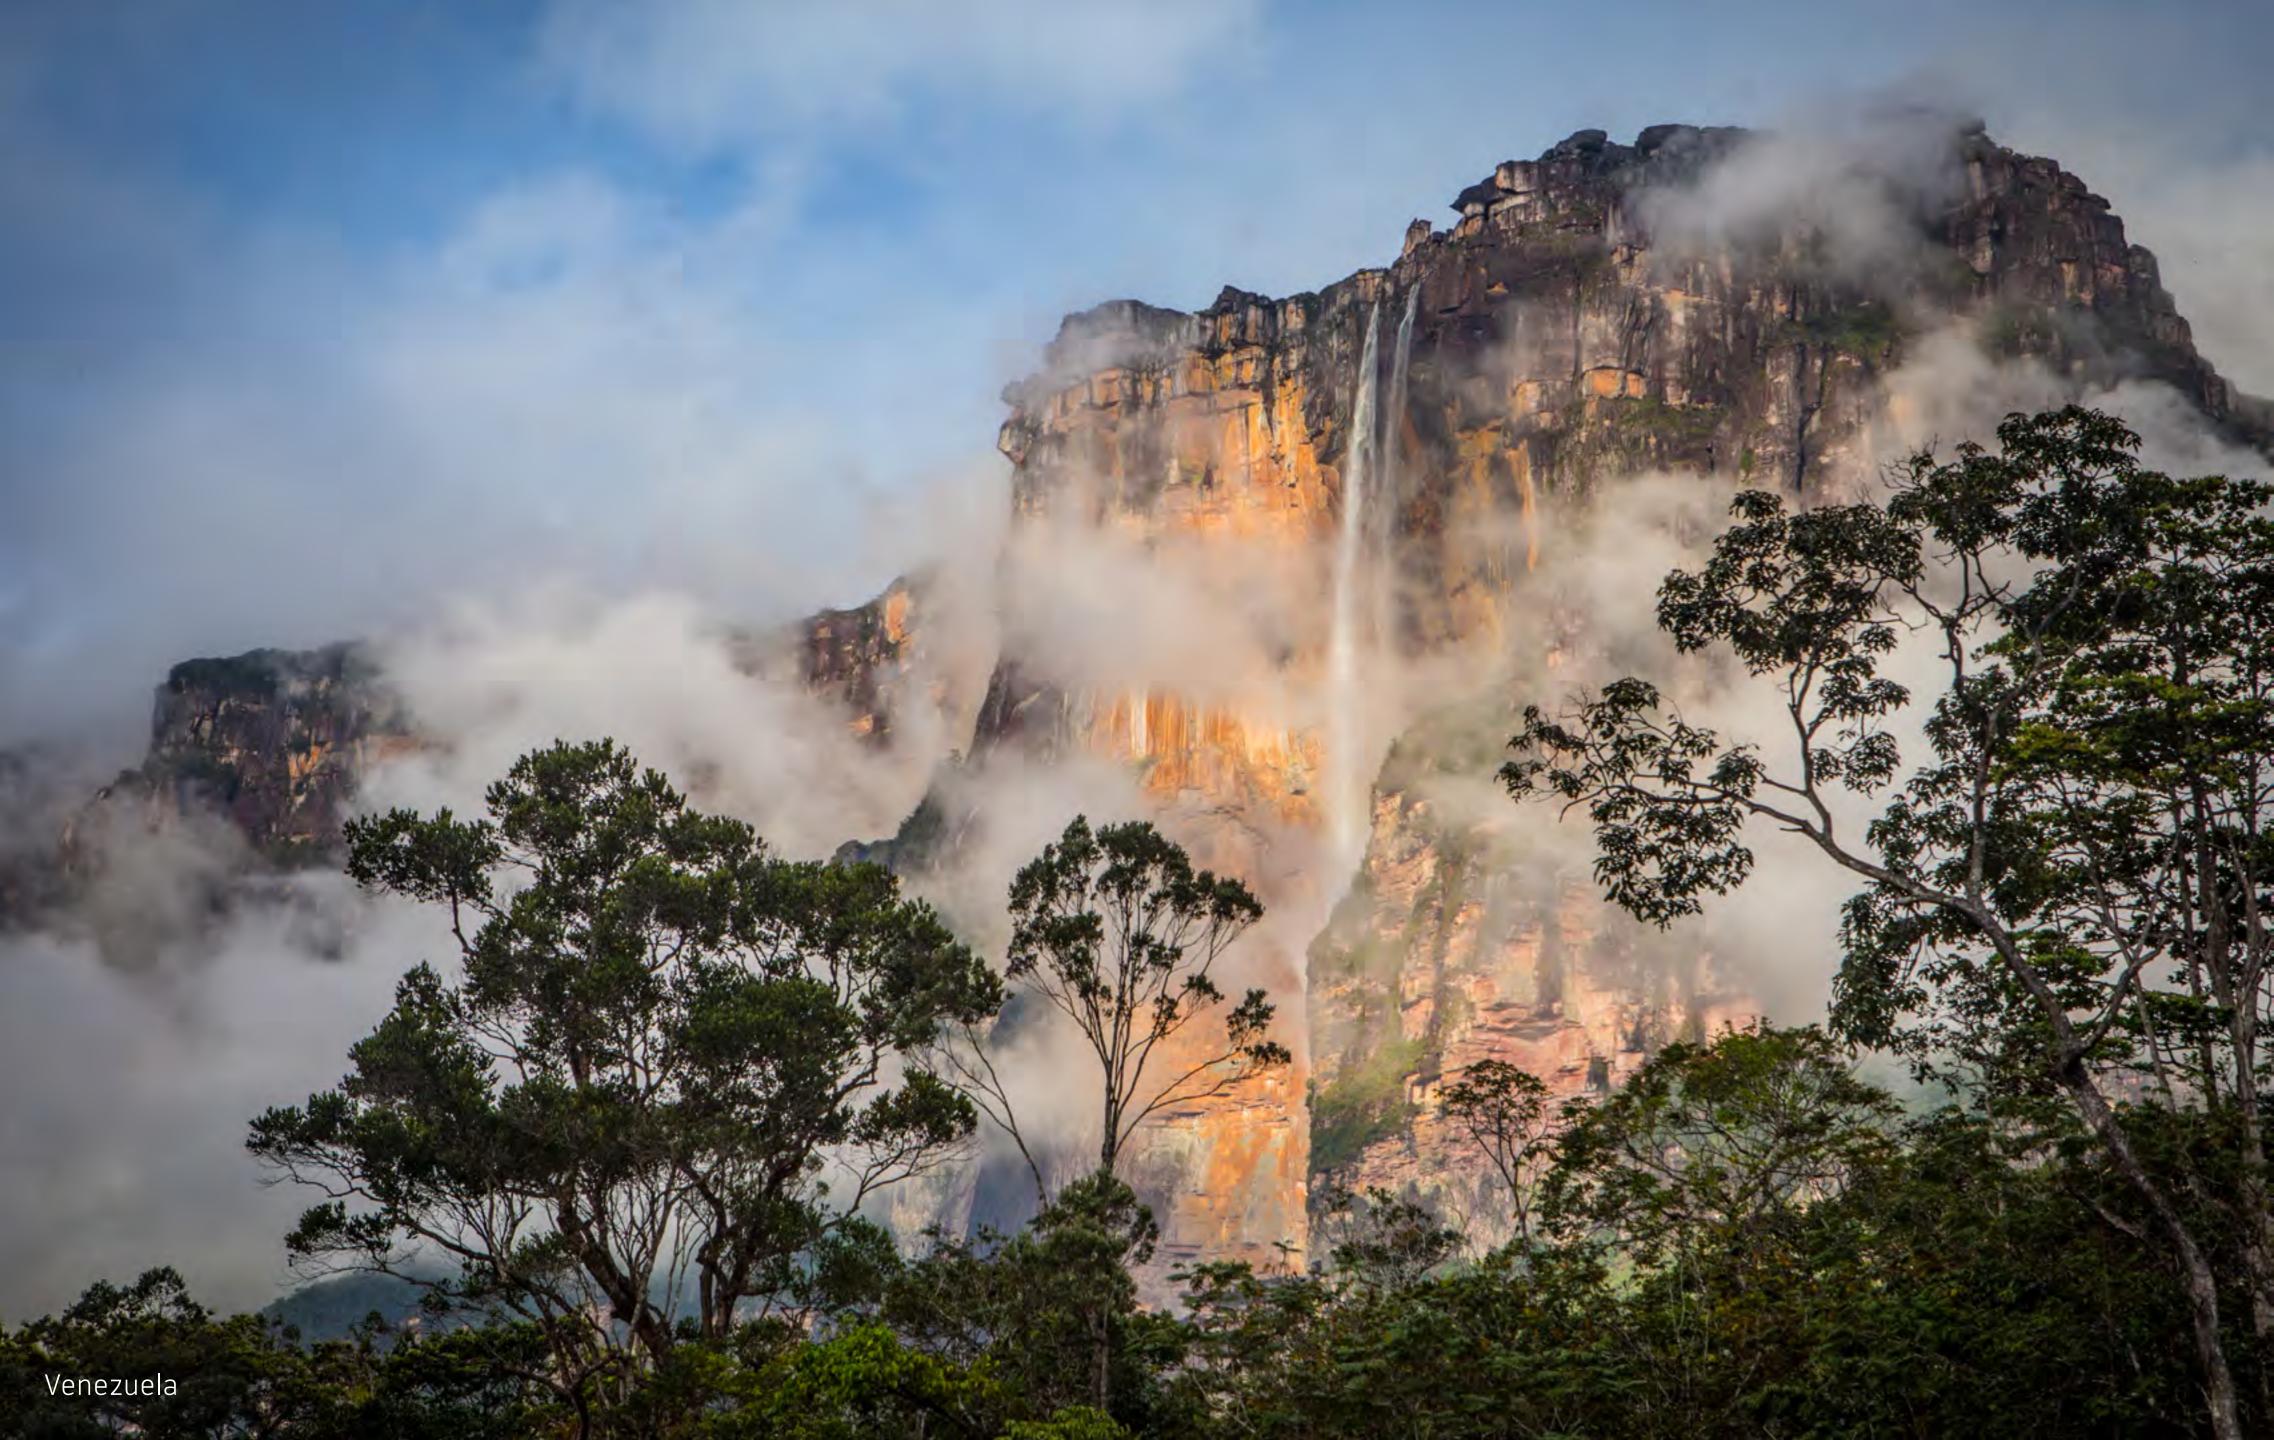

A sinkhole appears on the horizon, a natural well of ight. The underground river has eaten a tunnel through he rock for millions of years

College ( process of prospect) on the forces a process ( ) which will direct the following process or consequent that has been a process through the consequence of process consequents and it may process the process.