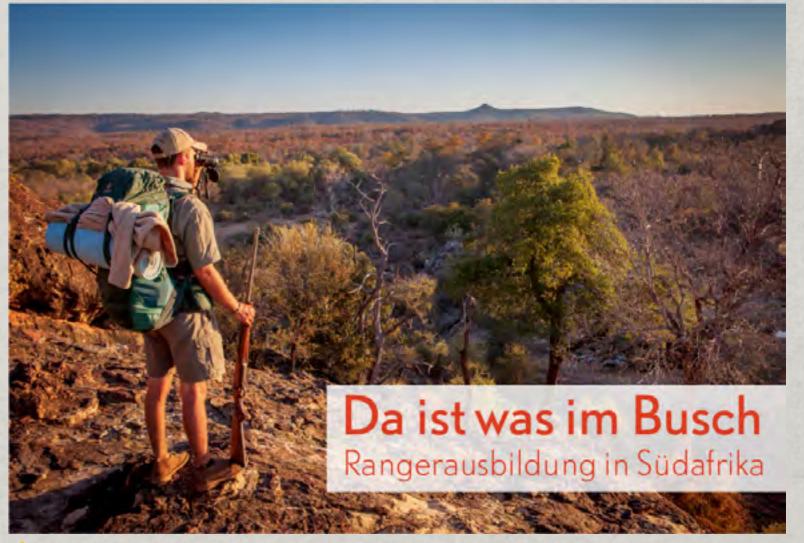

### **Wo Elefant, Büffel** und Löwe sich guten Tag sagen

Sabbaticals gegen die Office-Langeweile gibt es in allen Formen, doch die Ausbildung als Ranger im Kruger-Nationalpark in Südafrika ist die Platin-Variante. Ein leider viel zu kurzer Erfahrungsbericht

7

Business Punk South Africa – Where elephant, buffalo and lion say hello to each other | Feature | 5 pages | text & photography