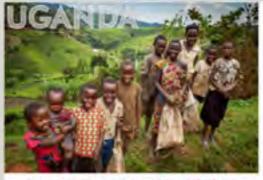

### **Wo Elefant, Büffel** und Löwe sich guten Tag sagen

Sabbaticals gegen die Office-Langeweile gibt es in allen Formen, doch die Ausbildung als Ranger im Kruger-Nationalpark in Südafrika ist die Platin-Variante. Ein leider viel zu kurzer Erfahrungsbericht

7

Business Punk South Africa – Where elephant, buffalo and lion say hello to each other | Feature | 5 pages | text & photography