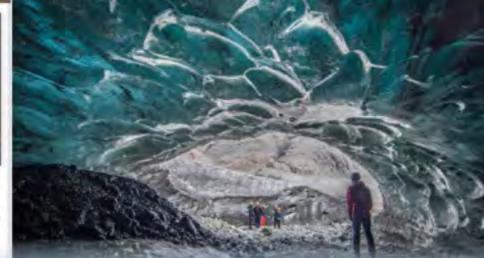

Alls Litterspringful volte man for one blackness racht sen, auch eens en dad in der Leguns des Sinsahrligklicht (ganz sties) aher die Aussahne ist. Dock einig at as valurants and die Insel. Besonders spektakulär ist der Beruch, einer Eich-Olie ince es sie etwa am südlichen Ende des Varnacikulf-Gistochers grüt toben sind micht. Das Lidit, die Falben und die Euformatienen der Höhle sind alberwättigend schön.