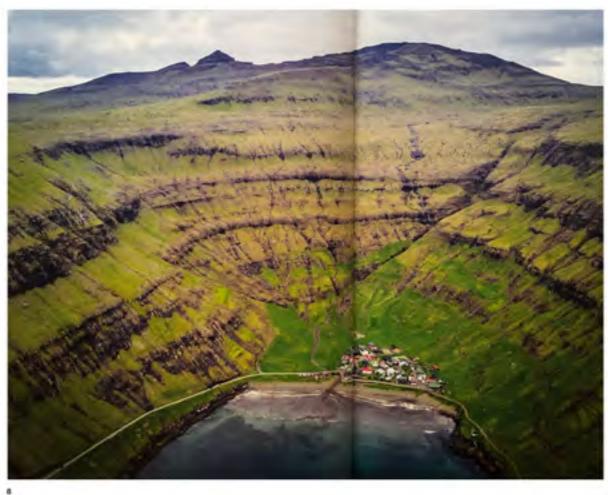

### Tjørnuvík auf den

Färöer-Inseln

KULTUR AUSTAUSCH

#### Faroe Islands – Almost at the end of the world Double-page photo | text & photography

**Vietnam – Light into darkness** Single-page photo | text & photography

GFO Through Asia with kids

**DIE** WELT Brazil – The Amazon for beginners