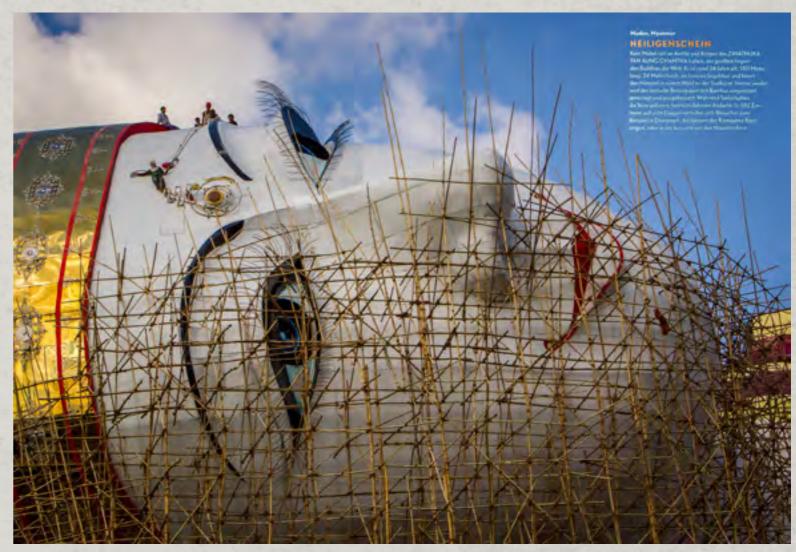

Amelie goes to school on the balcony Interview | photography

Myanmar – Halo Double-page photo | text & photography

South Africa – Ranger education in the Kruger Nationalpark Faszination Unserer ERDE Feature | 12 pages | text & photography