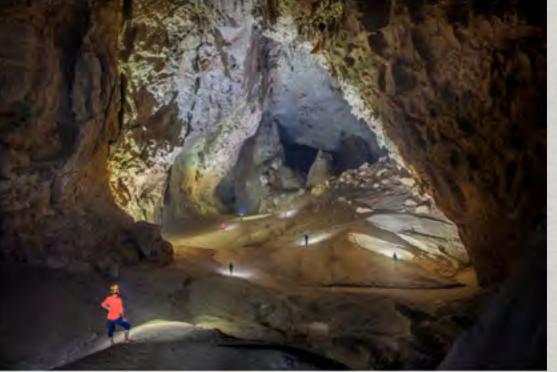

These people in our group (1996, the second contrals with their two on, Argin, high proagnost, these are two grounds at the colours, of the lateries.

There were more people on the summit of Mount Everest than in the depths of this