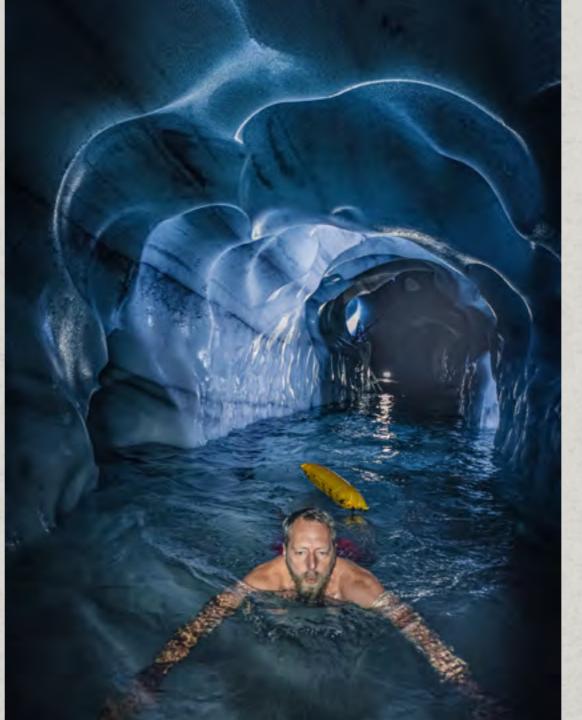

# WIDEOYSTER

Adventure & travel magazine in 4 languages 160,000 subscribers

Vietnam – Expedition into the largest cave in the world

Online feature | text & photography

☑ See online

the later is partilly provided. All primes of the destination for the partition of the destination of the de

Iceland - Fire show and eternal ice Cover story | 14 pages | text & photography

**NATIONAL** 

Vietnam - To the centre of the earth GEOGRAPHIC Double-page photo | text & photography

**Arctic – Ship expedition from Canada to Greenland** Feature | 12 pages | text & photography

Worldtrip with kids – We filled up our soul account

Crra Vietnam – Expedition into the world's largest cave 🗵 Read and download

Indonesia – Roaming the jungle like a tiger ☑ Read and download

ADACtraveller South East Asia – Online slideshow